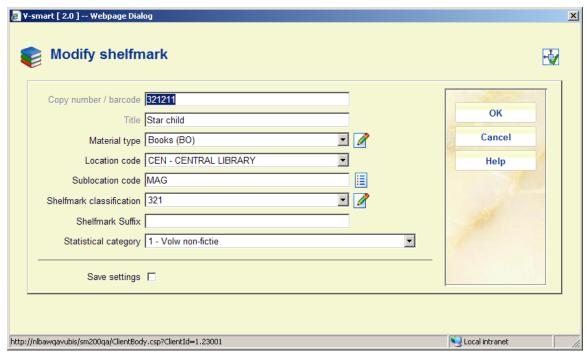

### Fields on the screen

Copy number / barcode and Title are protected fields.

**Material type** - click the drop down arrow to select the material type code that you want to assign to the holdings record item.

**Location code** - click the drop down arrow to select the location code that you want to assign to the holdings record item.

**Sublocation code** - use the **List** button to select the sublocation code that you want to assign to the holdings record item.

**Shelfmark classification** - enter the text that you want printed on the shelfmark label.

### Note

Depending on system settings more fields (like Statistical code) may be offered on this screen.

Modify the fields as needed and then click **OK**. Any modifications will be saved and the window will be closed. The system wil return to the search screen where you can input the item barcode.