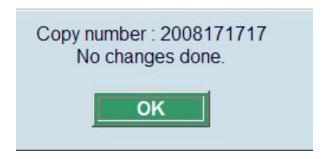

### **Note**

Before the changes are actually applied, the system will check that the password used is authorised to make these changes.

If you click **Cancel** instead, the system will display the following message: