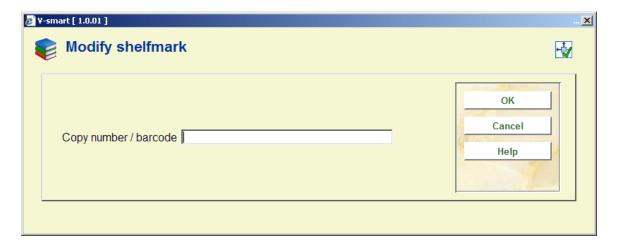

# 124.2 Edit holdings

After starting this AFO you will be presented with an input form:

Enter the copy number or barcode for the holdings record item (shelfmark item) that you want to modify directly. You are then presented with another input form: